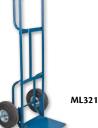

# **DELUXE 12" NOSE PLATE HAND TRUCKS**

- Constructed of 1" round 14-gauge steel tubing
- · Transport short to tall loads easily
- P handle ideal for one hand control
- Strong 12" x 14" x 3/16" thick nose plate
- Double welded 3/16" x 1 1/2" cross bars
- · Add a folding nose extension to be able to transport larger loads
- Two 10" full pneumatic wheels
- · Durable KLETON blue enamel finish

| Model<br>No. | Description | Overall Dimensions<br>W" x H" | Wt.<br>Ibs. | PROMO<br>PRICE |
|--------------|-------------|-------------------------------|-------------|----------------|
| ML321        | Lo-Boy      | 23 x 50                       | 40          |                |
| ML322        | Hi-Boy      | 23 x 72                       | 46          |                |
| ML323        | Nose        | 12 x 22" Nose Length          | 8           |                |
|              | Extension   | · ·                           |             |                |