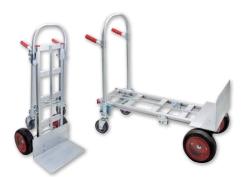

### **CONVERTIBLE HAND TRUCKS**

- · Converts easily from a 2-wheel hand truck to a 4-wheel platform truck
- · Lightweight aluminum construction
- 5" polyurethane casters and 10" flat free wheels
- Weight: 46.5 lbs.
- Shipped assembled

| Model<br>No. | Nose plate<br>W" x D" | Hand Tr<br>Cap lbs. |    | Platforr<br>Cap lbs. |         | PROMO<br>PRICE |
|--------------|-----------------------|---------------------|----|----------------------|---------|----------------|
| ML621        | 18 x 10               | 600                 | 52 | 1250                 | 12 x 43 |                |