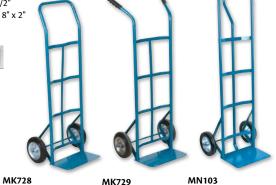

### **RUBBER WHEEL HAND TRUCKS**

- Constructed of 1" 16-gauge steel tube
- · Nose plate 7-gauge steel • Overall width: 19 1/2"
- Wheel dimensions: 8" x 2"

| Model<br>No. | Description     | Height" | Nose Plate Dim.<br>W" x D" | Wt.<br>Ibs. | PROMO<br>PRICE |
|--------------|-----------------|---------|----------------------------|-------------|----------------|
| MK728        | Rubber Wheel    | 46      | 14 x 8 1/2                 | 23          |                |
| MK729        | Pneumatic Wheel | 48      | 14 x 8 1/2                 | 24          |                |
| MN103        | Rubber Wheel    | 51      | 14 x 9                     | 24          |                |