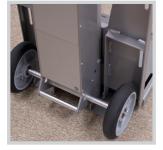

Base legs allow unit to stand even when raised under load.

Large 20"  $\times$  16" platform with load backrest and angled lip.

Platform slots for securing loads with bungees or straps.

Ergonomic handle with lifting and lowering thumb switch.

Kick axle for easy tilting of LNB-2 for load transport.

As simple to use as any 2-wheel hand truck.

|   | Capacity                   | 200 lbs. @ 10" L.C. |
|---|----------------------------|---------------------|
|   | Vertical Travel            | 37"                 |
|   | Lifting Speed              | 4" per second       |
|   | Platform Dimensions        | 20" × 16"           |
|   | Backrest Dimensions        | 20" × 22"           |
|   | Wheels                     | 8" × 2"             |
|   | Overall Dimensions         | 20" × 52" × 25"     |
|   | Max. Raised Height         | 38 ¾"               |
|   | Weight                     | 70 lbs.             |
| ĺ | Maintenance-Free Batteries | 2×12V 7Ahr          |
|   | Charger                    | 110VAC/24VDC        |