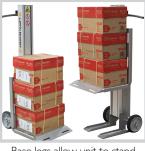

Base legs allow unit to stand even when raised under load.

Large 20"  $\times$  16" platform with load backrest and angled lip.

Platform slots for securing loads with bungees or straps.

Ergonomic handle with lifting and lowering thumb switch.

## Powered Lift Capability...2-Wheel Truck Simplicity

**Lift'n Buddy LNB-2 Elevating 2-Wheel Hand Trucks** make transporting and lifting items faster, safer and easier in any work environment. They combine the vertical lifting capabilities of a small powered stacker with the convenience, versatility and simplicity of a 2-wheel hand truck.

At the touch of a button, the LNB-2's powered, adjustable height platform positions loads at a comfortable height to eliminate bending and stretching when loading, unloading or moving items from one level to another. Built on a lightweight, durable aluminum frame with powder coat paint finish, the LNB-2 is extremely maneuverable and can lift loads of 200 lbs. up to 37". The LNB-2's lift mechanism incorporates a timing belt drive that is quiet and quick with a lifting speed of 4" per second. Two maintenance-free 12V rechargeable batteries provide ample power.