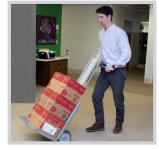

## Powered Lift Capability...2-Wheel Truck Simplicity

**Lift'n Buddy LNB-2 Elevating 2-Wheel Hand Trucks** make transporting and lifting items faster, safer and easier in any work environment. They combine the vertical lifting capabilities of a small powered stacker with the convenience, versatility and simplicity of a 2-wheel hand truck.

Kick axle for easy tilting of LNB-2 for load transport.

As simple to use as any 2-wheel hand truck.

|   | Capacity                   | 200 lbs. @ 10" L.C. |
|---|----------------------------|---------------------|
|   | Vertical Travel            | 37"                 |
|   | Lifting Speed              | 4" per second       |
|   | Platform Dimensions        | 20" × 16"           |
|   | Backrest Dimensions        | 20" × 22"           |
|   | Wheels                     | 8" × 2"             |
|   | Overall Dimensions         | 20" × 52" × 25"     |
|   | Max. Raised Height         | 38 ¾"               |
|   | Weight                     | 70 lbs.             |
| ĺ | Maintenance-Free Batteries | 2×12V 7Ahr          |
|   | Charger                    | 110VAC/24VDC        |